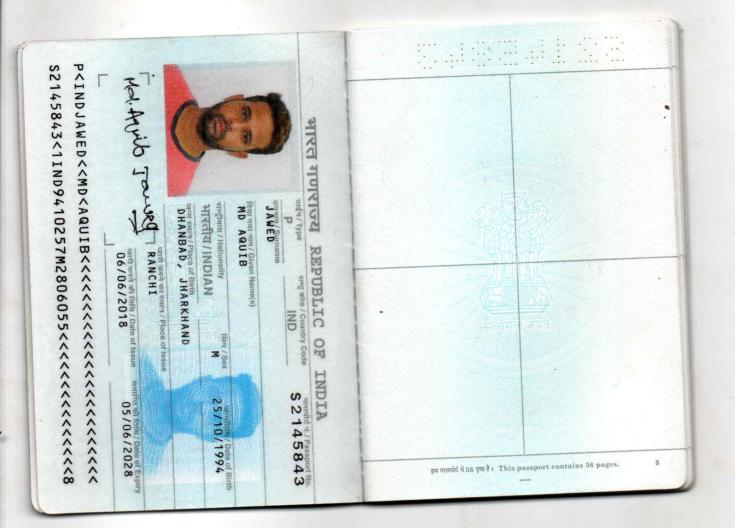

### **Personal Details**

Date of Birth : 25/10/1994
Marital Status : Single
Nationality : INDIAN
Religion : Islam
Gender : Male
Place : Dhanbad

### **Interests**

• CRICKET, LISTENING MUSIC, TRAVELLING NEW PLACES

...: :.. पुराने पासपोर्ट का नं. और इसके जारी होने की तिथि एवं रथान / Old Passport No. with Date and Place of Issue H.NO.101, SHAMSHER NAGAR, FRIENDS COLONY विविध सेवा / MISCELLANEOUS SERVICE Prugi / OBSERVATION विद्या / कानूनी अभिभाषक का भाग / Name of Father / Legal Guardian PIN:828130, JHARKHAND, INDIA B. POLYTECHNIC, DHANBAD पति या पत्नी का नाम / Name of Spouse RC01C4071706218 भासा का नाम / Name of Mother AZMERI KHATOON MD FEROZ KHAN फाईल नं./ File No.