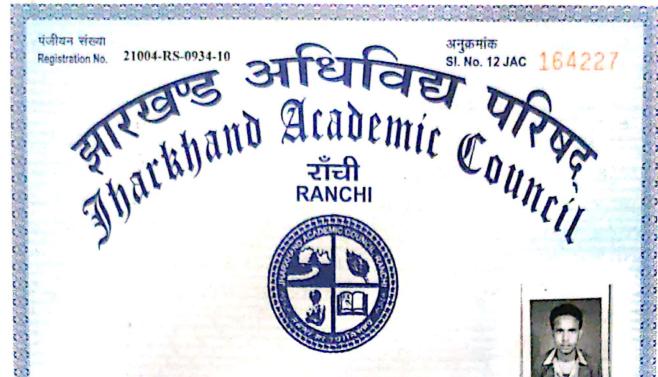

## JHARKHAND ACADEMIC COUNCIL RANCHI

### **INTERMEDIATE EXAMINATION - 2012**

MARKS STATEMENT

M. S. No. : 020695

The following are the marks obtained by MD AQUIB JAWEI

College / +2 School ANNADA COLLEGE DT-HAZARIBAGH

Roll Code 21004 Roll No. 10899 Registration No. 21004-RS-0934-10 at the