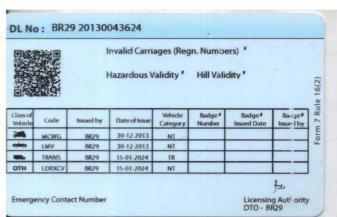

#### **CURRICULUM – VITAE**

POST APPLIED FOR : EXCAVATOR OPERATOR

Driving Licence Number : (BR29 20130043624)

TOTAL EXPERIENCE ADDRESS DETAILS:

At- Kapiahata, Post- Kaladumra, PS- Goriyakothi, Dist- Siwan,