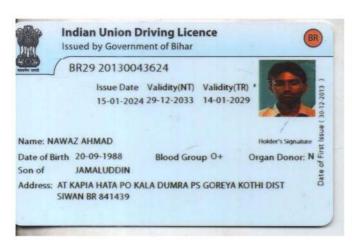

#### **CURRICULUM – VITAE**

POST APPLIED FOR : EXCAVATOR OPERATOR

Driving Licence Number : (BR29 20130043624)

TOTAL EXPERIENCE ADDRESS DETAILS:

At- Kapiahata, Post- Kaladumra, PS- Goriyakothi, Dist- Siwan,

#### NAWAZ AHMAD

#### **PERSONAL DETAILS: -**

Date of Birth
Father's Name
∴ 20/09/1988
∴ JAMALUDDIN

♣ Religion
: Islam

♣ Marital Status
: Married

♣ Gender
: Male

♣ Nationality
: Indian

🖶 Language Known : Hindi, English, Arabic & Urdu